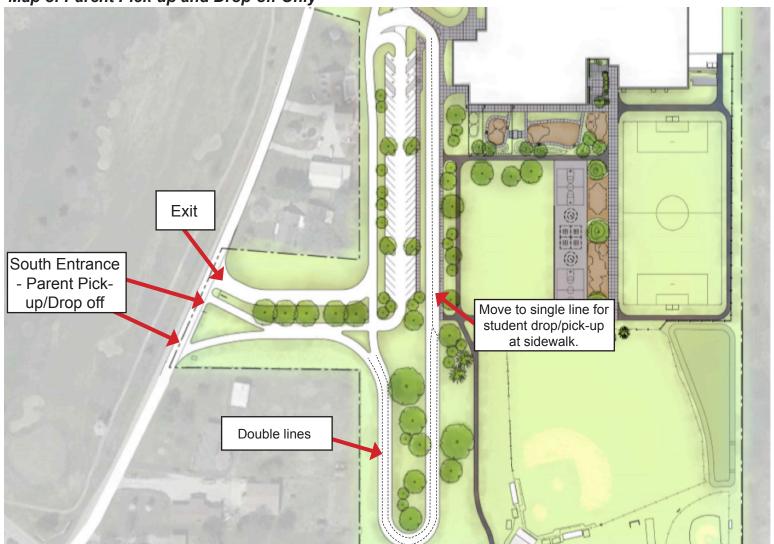

## Full Parking Lot View

Map of Parent Pick-up and Drop-off Only

1. At the South entrance, parents can enter the parking lot from both directions.

2. Upon entering, parents will be merging to the right to enter the double pick-up lines for student pick-up.

3. At the sidewalk, you will merge to a single line for student pick-up.

4. Please stay in your car and students will enter from the passenger side.

5. Please pull 2-3 feet behind the car in front of you.

6. If you have to enter the building for any reason, please park in one of parking spots at the front of the building.

Note: Additional steps will be taken, if necessary, in the event traffic begins to back up on Petersburg Rd. If this occurrs, a school official may direct traffic different than what is listed above.