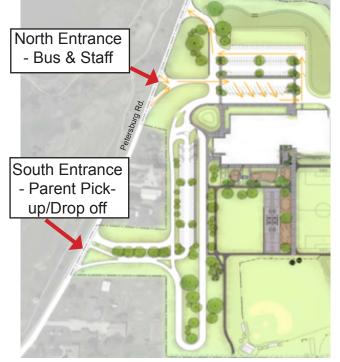

## Full Parking Lot View

Map of Parent Pick-up and Drop-off Only

1. At the South entrance, parents can enter the parking lot from both directions.

2. Upon entering, parents will be merging to the right to enter the double pick-up lines for student pick-up.